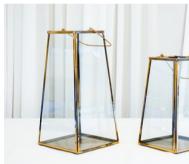

Large Rose Gold Lanterns 2 available

\_\_\_

Gold Geometric Votive Holders 20 available 5.5" x 7.1" \$6.50 each

Rose Gold Geometric Votive Holders 24 available 5.5" x 7.1" \$6.50 each

Moroccan Lantern 28 Available \$8.50 each