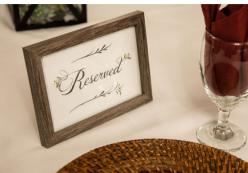

## Thin Brown Mr. & Mrs. \$9.00

Small Chalk Sign Mr. & Mrs. \$4.00

QUESTIONS? Contact Us: (608) 426-6777 or info@ludlowmansionevents.com

Hanging Reserved Sign \$4.50 each 8 available

Brown Frame Reserved Sign \$4.50 each

White Frame Reserved Sign 3 available \$4.50

Rustic Table Signs \$4.50 each

Reserved Rustic Table Sign 6 available \$4.50 each