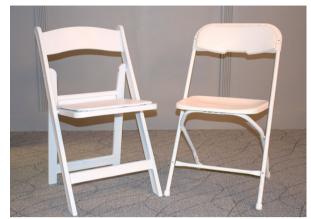

Folding Resin Padded Chair 250 available \$3.95

Folding White Chair 300 available \$1.95

Cocktail Table Adjustable Heights 10 available \$12.00 each

Cocktail Table Covers Black \$7.50 each

**Child's High Chair** 2 Available No Charge