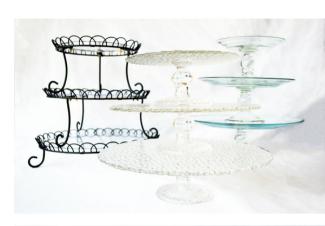

#### SERVICE ITEMS

QUESTIONS? Contact Us: (608) 426-6777 or info@ludlowmansionevents.com

Wooden Cake Stand \$8.95 each

**Tiered Dessert Stands** \$10.95 each set of (3)

Roll Baskets \$4.50 each

Large Metal Basket \$5.25

**Coffee Service Station** (includes cafe mugs and disposable cups as well as cream and sugar)

Acrylic Matte Gold Chargers 60 Available

Cupcake Display

\$5.75 each

\$2.20 per guest

\$3.20 per guest

\$0.95 each