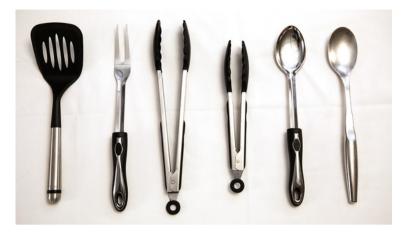

#### SERVICE ITEMS

QUESTIONS? Contact Us: (608) 426-6777 or info@ludlowmansionevents.com

Service Forks, Tongs and Spatulas \$2.75 each

Serving Utensils \$2.75 each

Wedding Cake Service Set Choose from 3 styles: Traditional Silver, Clear, Marble \$8.50 each set

#### SELF-CATERING SERVICE ADD ONS

**Service Utensils** (Tongs, Slotted Spoon, Regular Spoon, Spatula)

**Disposable Dinner Service** (*disposable 10*" clear dinner plate, flatware, and clear cup)

Upgrade to China-like plastic plate