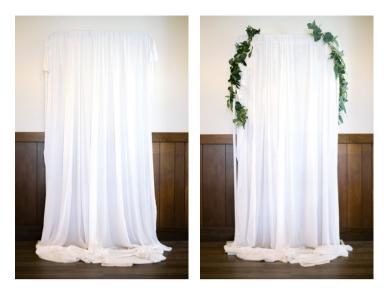

#### QUESTIONS? Contact Us: (608) 426-6777 or info@ludlowmansionevents.com

Slim Backdrop Includes fabric and greens \$55.00

Backdrop without Lights \$85.00

Backdrop with Lights \$115.00

QUESTIONS? Contact Us: (608) 426-6777 or info@ludlowmansionevents.com

**Topiary Greens** \$22.00 each

Metal Arch Includes greens \$75.00

Wood Privacy Screen (available indoors only) \$55.00

Vintage Iron and Wood Divider (available indoors only) \$75.00

Plastic Lattice Divider 4 available \$18.00 each