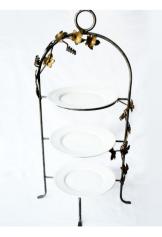

Four Tier Metal Display Stand \$8.95

Stairstep Rectangular Stand \$8.95

Tiered Round Service Stand \$8.95

Black Tier Stand \$12.95

Wood and Iron Tier Stand \$12.95

Glass Salad Plate 60 pieces max \$.60