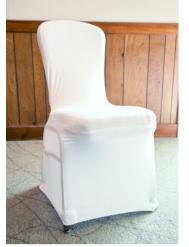

Chair Cover, White \$2.00 pick-up \$3.75 installed

Chair Sash Ties, White \$1.25 pick-up \$1.95 installed

Chair Sash Ties, Black \$1.25 pick-up \$1.95 installed

Chair Sash Ties, Silver \$1.25 pick-up \$1.95 installed