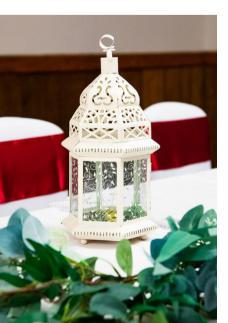

Large Rose Gold Lanterns 2 available

\_\_\_

Gold Geometric Votive Holders 20 available 5.5" x 7.1" \$6.50 each

Rose Gold Geometric Votive Holders 24 available 5.5" x 7.1" \$6.50 each

Moroccan Lantern 28 Available \$8.50 each