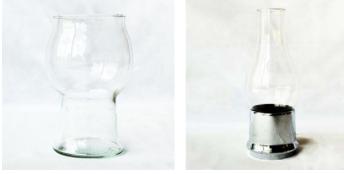

6" Hourglass Vase 12 Available \$1.75

Ruffle Edge Vase 5.5" 24 Available \$2.50

Fish Bowl Vase 12 available \$2.25

(fuel not provided) \$3.95