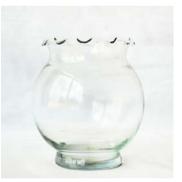

6" Hourglass Vase 12 Available \$1.75

Ruffle Edge Vase 5.5" 24 Available \$2.50

Fish Bowl Vase 12 available \$2.25

(fuel not provided) \$3.95