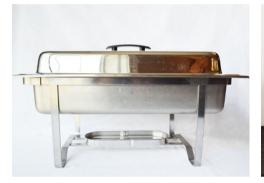

Rectangular Chafer (with insert full or half pans, sterno and one serving utensil) \$22.00

Barrell Roll Chafer (with insert full or half pans, sterno and one serving utensil) \$30.00

Round Chafer (with sterno) 2 available \$18.00 each