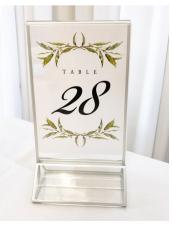

Number Style A Chalk Sign \$28.00 set

Number Style B Rustic Playful \$14.00 set

Number Style C Elegant Greens \$14.00 set

Number Style D Classic Brown \$14.00 set

Number Style E Plain Script 30 available \$14.00 set