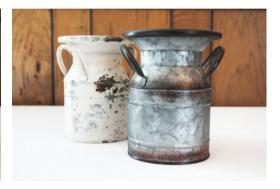

Large Wooden Centerpiece 1 available \$22.50

**Card Box** \$12.00

Metal Hammered Bucket 4 available \$4.95

White Metal Milk Can 20 available \$4.50 Silver Metal Milk Can 20 available \$4.50

Artificial Cabbage Rose Bouquet 3 available \$12.00 each