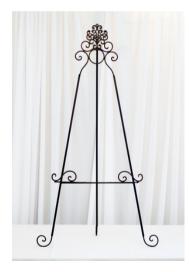

Decorative Iron Easel \$22.00

Standard Black Easel \$18.50

**Table Top Easels** \$4.50 each

Medium Decorative Iron Easel \$12.00

Medium Decorative Wood Easel \$18.00

Rustic Iron Book Holder \$8.50