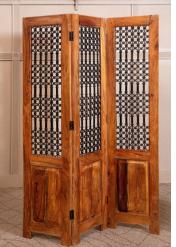

**Topiary Greens** \$22.00 each

Metal Arch Includes greens \$75.00

Wood Privacy Screen (available indoors only) \$55.00

Vintage Iron and Wood Divider (available indoors only) \$75.00

Plastic Lattice Divider 4 available \$18.00 each