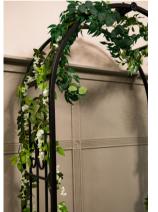

**Topiary Greens** \$22.00 each

Metal Arch Includes greens \$75.00

Wood Privacy Screen (available indoors only) \$55.00

Vintage Iron and Wood Divider (available indoors only) \$75.00

Plastic Lattice Divider 4 available \$18.00 each