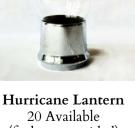

6" Hourglass Vase 12 Available \$1.75

Ruffle Edge Vase 5.5" 24 Available \$2.50

Fish Bowl Vase 12 available \$2.25

(fuel not provided) \$3.95