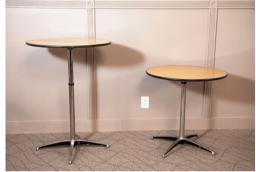

Folding Resin Padded Chair 250 available \$3.95

Folding White Chair 300 available \$1.95

Cocktail Table Adjustable Heights 10 available \$12.00 each

Cocktail Table Covers Black \$7.50 each

**Child's High Chair** 2 Available No Charge