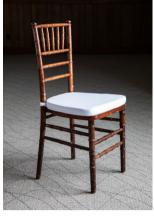

The replacement value for broken or missing items is 4x the listed price. Add-ons on the day-of will cost 2x the listed price.

QUESTIONS? Contact Us: (608) 426-6777 or info@ludlowmansionevents.com

Chiavari Chair with white pad included 275 available \$8.00