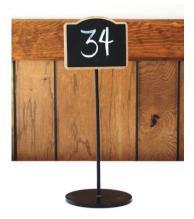

Number Style A Chalk Sign \$28.00 set

Number Style B Rustic Playful \$14.00 set

Number Style C Elegant Greens \$14.00 set

Number Style D Classic Brown \$14.00 set

Number Style E Plain Script 30 available \$14.00 set