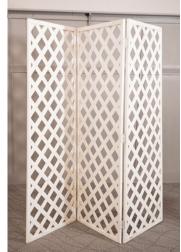

**Topiary Greens** \$22.00 each

Metal Arch Includes greens \$75.00

Wood Privacy Screen (available indoors only) \$55.00

Vintage Iron and Wood Divider (available indoors only) \$75.00

Plastic Lattice Divider 4 available \$18.00 each