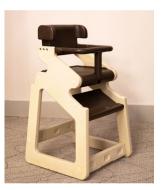

Folding Resin Padded Chair 250 available \$3.95

Folding White Chair 300 available \$1.95

Cocktail Table Adjustable Heights 10 available \$12.00 each

Cocktail Table Covers Black \$7.50 each

**Child's High Chair** 2 Available No Charge