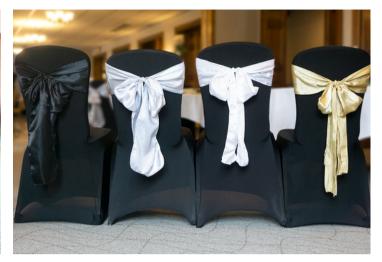

Chair Cover, White \$2.00 pick-up \$3.75 installed

Chair Sash Ties, White \$1.25 pick-up \$1.95 installed

Chair Sash Ties, Black \$1.25 pick-up \$1.95 installed

Chair Sash Ties, Silver \$1.25 pick-up \$1.95 installed

Chair Sash Ties, Gold \$1.25 pick-up \$1.95 installed

Chair Sash Ties, Berry \$1.25 pick-up \$1.95 installed

Chair Sash Ties, Navy \$1.25 pick-up \$1.95 installed

Cocktail Table Covers White \$7.50 each

QUESTIONS? Contact Us: (608) 426-6777 or info@ludlowmansionevents.com