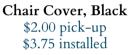

Chair Cover, White \$2.00 pick-up \$3.75 installed

Chair Sash Ties, White \$1.25 pick-up \$1.95 installed

Chair Sash Ties, Black \$1.25 pick-up \$1.95 installed

Chair Sash Ties, Silver \$1.25 pick-up \$1.95 installed