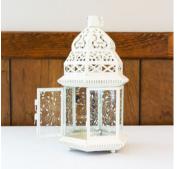

Large Rose Gold Lanterns 2 available

\_\_\_

Gold Geometric Votive Holders 20 available 5.5" x 7.1" \$6.50 each

Rose Gold Geometric Votive Holders 24 available 5.5" x 7.1" \$6.50 each

Moroccan Lantern 28 Available \$8.50 each