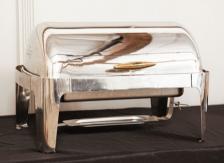

Rectangular Chafer (with insert full or half pans, sterno and one serving utensil) \$22.00

Barrell Roll Chafer (with insert full or half pans, sterno and one serving utensil) \$30.00

Round Chafer (with sterno) 2 available \$18.00 each