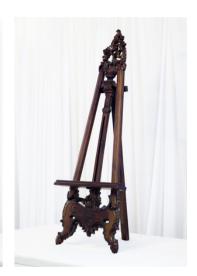

Decorative Iron Easel \$22.00

Standard Black Easel \$18.50

**Table Top Easels** \$4.50 each

Medium Decorative Iron Easel \$12.00

Medium Decorative Wood Easel \$18.00

Rustic Iron Book Holder \$8.50