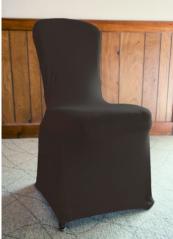

Chair Cover, White \$2.00 pick-up \$3.75 installed

Chair Sash Ties, White \$1.25 pick-up \$1.95 installed

Chair Sash Ties, Black \$1.25 pick-up \$1.95 installed

Chair Sash Ties, Silver \$1.25 pick-up \$1.95 installed