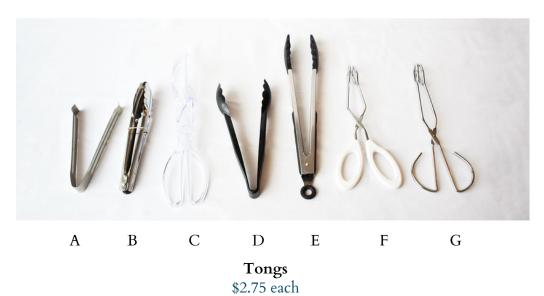

#### SERVICE ITEMS

QUESTIONS? Contact Us: (608) 426-6777 or info@ludlowmansionevents.com

Service Forks, Tongs and Spatulas \$2.75 each

Serving Utensils \$2.75 each

Wedding Cake Service Set Choose from 3 styles: Traditional Silver, Clear, Marble \$8.50 each set