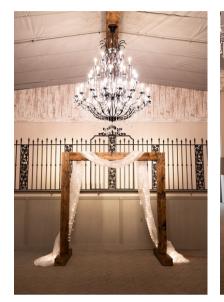

**Topiary Greens** \$22.00 each

Metal Arch Includes greens \$75.00

Wood Privacy Screen (available indoors only) \$55.00

Vintage Iron and Wood Divider (available indoors only) \$75.00

Plastic Lattice Divider 4 available \$18.00 each