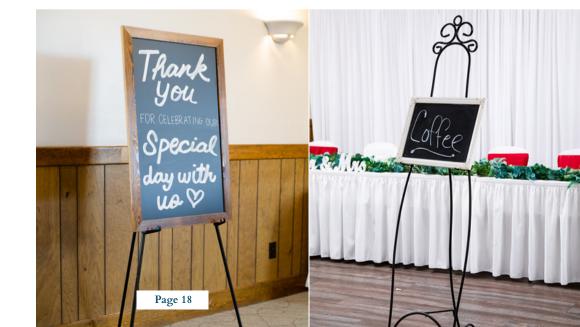

Decorative Iron Easel \$22.00

Standard Black Easel \$18.50

**Table Top Easels** \$4.50 each

Medium Decorative Iron Easel \$12.00

Medium Decorative Wood Easel \$18.00

Rustic Iron Book Holder \$8.50

#### QUESTIONS? Contact Us: (608) 426-6777 or info@ludlowmansionevents.com

Small Bistro Chalkboard w/white frame \$9.00

Large Bistro Chalkboard w/natural wood frame, 2 available \$18.00

Medium Bistro Chalkboard w/ gray frame \$14.00