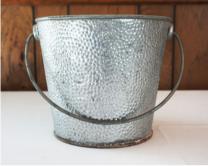

Large Wooden Centerpiece 1 available \$22.50

**Card Box** \$12.00

Metal Hammered Bucket 4 available \$4.95

White Metal Milk Can 20 available \$4.50 Silver Metal Milk Can 20 available \$4.50

Artificial Cabbage Rose Bouquet 3 available \$12.00 each