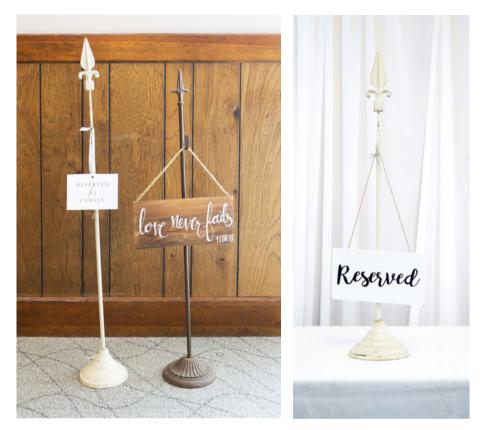

## Thin Brown Mr. & Mrs. \$9.00

Small Chalk Sign Mr. & Mrs. \$4.00

QUESTIONS? Contact Us: (608) 426-6777 or info@ludlowmansionevents.com

Hanging Reserved Sign \$4.50 each 8 available

Brown Frame Reserved Sign \$4.50 each

White Frame Reserved Sign 3 available \$4.50

Rustic Table Signs \$4.50 each

Reserved Rustic Table Sign 6 available \$4.50 each

#### QUESTIONS? Contact Us: (608) 426-6777 or info@ludlowmansionevents.com

DÉCOR

Display Stand - White or Rustic, adjustable height 8 available white, 6 available rustic \$4.25 each

QUESTIONS? Contact Us: (608) 426-6777 or info@ludlowmansionevents.com