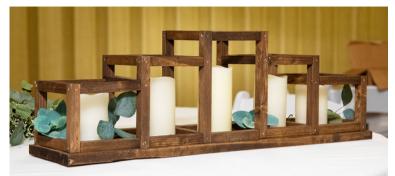

Large Wooden Centerpiece 1 available \$22.50

**Card Box** \$12.00

Metal Hammered Bucket 4 available \$4.95

White Metal Milk Can 20 available \$4.50 Silver Metal Milk Can 20 available \$4.50

Artificial Cabbage Rose Bouquet 3 available \$12.00 each