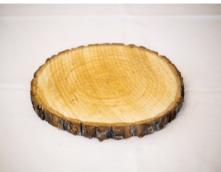

Long Stem Purple Dahlia Flowers 12 Available --

QUESTIONS? Contact Us: (608) 426-6777 or info@ludlowmansionevents.com

Large Wood Slab Natural - 24 available \$5.75 each

Medium Wood Slab Natural 24 Available \$4.75 each