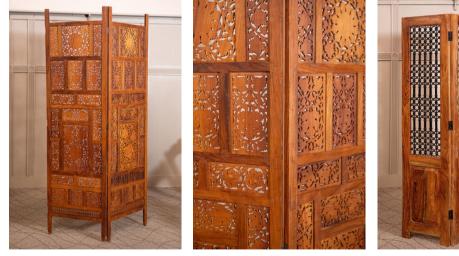

**Topiary Greens** \$22.00 each

Metal Arch Includes greens \$75.00

Wood Privacy Screen (available indoors only) \$55.00

Vintage Iron and Wood Divider (available indoors only) \$75.00

Plastic Lattice Divider 4 available \$18.00 each