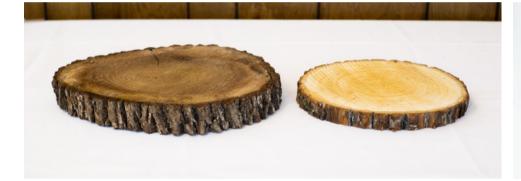

Long Stem Purple Dahlia Flowers 12 Available --

QUESTIONS? Contact Us: (608) 426-6777 or info@ludlowmansionevents.com

Large Wood Slab Natural - 24 available \$5.75 each

Medium Wood Slab Natural 24 Available \$4.75 each

Large Wood Slab Redwood 20 Available \$5.75 each

Large Wooden Crate 8 Available \$8.50 Each

Small Wooden Box 10 available walnut 10 available Gray \$5.50 Each

Small Wooden Box with Tin 2 available \$5.50 Each