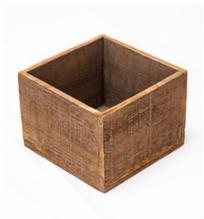

Large Wood Slab Redwood 20 Available \$5.75 each

Large Wooden Crate 8 Available \$8.50 Each

Small Wooden Box 10 available walnut 10 available Gray \$5.50 Each

Small Wooden Box with Tin 2 available \$5.50 Each