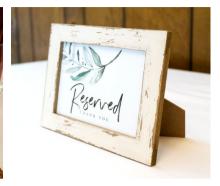

White Frame Reserved Sign 3 available \$4.50

Rustic Table Signs \$4.50 each

Reserved Rustic Table Sign 6 available \$4.50 each