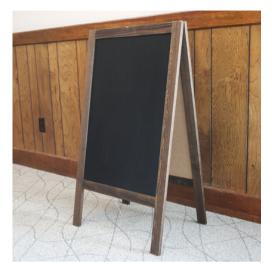

Gold Wire Stand 18 Available \$8.00 each

Wooden Bag Game with bags \$45.00 each set

QUESTIONS? Contact Us: (608) 426-6777 or info@ludlowmansionevents.com

Sidewalk Chalkboard 2 available \$16.50 each

Large Black Arrow Sign \$12.50 each