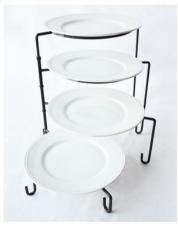

Four Tier Metal Display Stand \$8.95

Stairstep Rectangular Stand \$8.95

Tiered Round Service Stand \$8.95

Black Tier Stand \$12.95

Wood and Iron Tier Stand \$12.95

Glass Salad Plate 60 pieces max \$.60