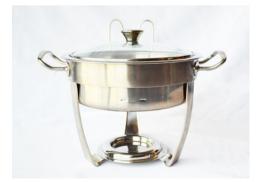

Rectangular Chafer (with insert full or half pans, sterno and one serving utensil) \$22.00

Barrell Roll Chafer (with insert full or half pans, sterno and one serving utensil) \$30.00

Round Chafer (with sterno) 2 available \$18.00 each