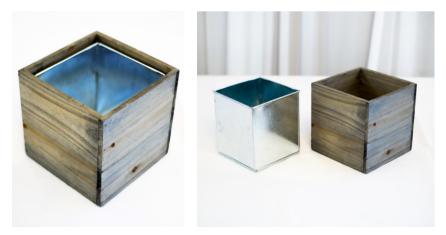

Large Wood Slab Redwood 20 Available \$5.75 each

Large Wooden Crate 8 Available \$8.50 Each

Small Wooden Box 10 available walnut 10 available Gray \$5.50 Each

Small Wooden Box with Tin 2 available \$5.50 Each