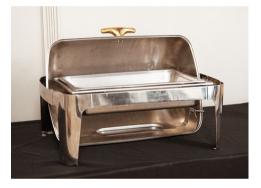

Rectangular Chafer (with insert full or half pans, sterno and one serving utensil) \$22.00

Barrell Roll Chafer (with insert full or half pans, sterno and one serving utensil) \$30.00

Round Chafer (with sterno) 2 available \$18.00 each